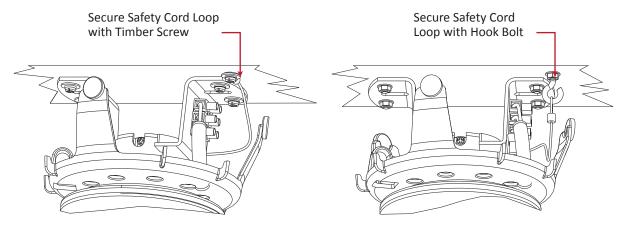

#### **STEP 2** Secure the Safety Cord

Wooden Ceiling (use Timber Screws)

**Concrete Ceiling (use Expansion Bolts)** 

Locate Suspension Ball in Hanger Bracket and secure the (loop) of the Safety cord to the hook expansion bolt or secure the Safety cord loop to the Ceiling with the Timber Screw.

Ensure the safety cord is not stretched otherwise it will hinder the receiver sliding through the hanger bracket.

**IMPORTANT** – Continue at STEP 5 (Connecting the Receiver) of the User Manual supplied with the Fan to complete the installation.