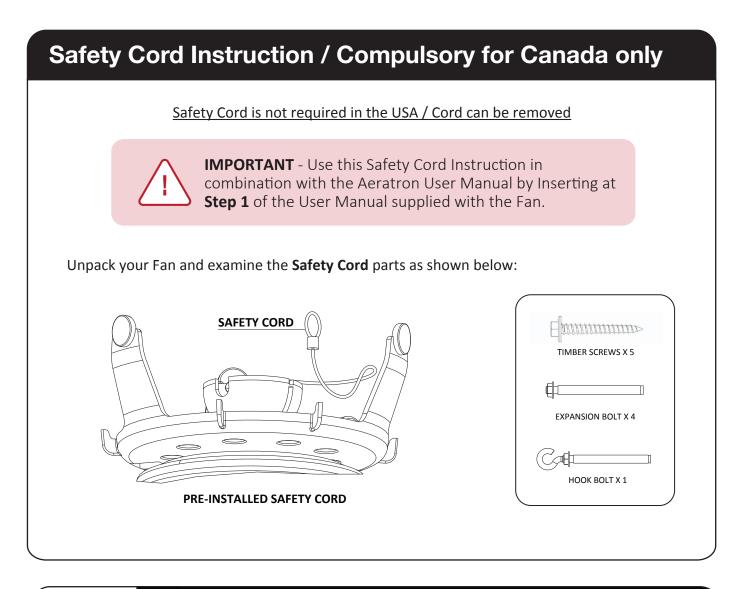

# AERATRON



### **STEP 1** Mounting the Metal Hanger Bracket



#### **STEP 2** Secure the Safety Cord



Wooden Ceiling (use Timber Screws)

**Concrete Ceiling (use Expansion Bolts)** 

Locate Suspension Ball in Hanger Bracket and secure the (loop) of the Safety cord to the hook expansion bolt or secure the Safety cord loop to the Ceiling with the Timber Screw.

Ensure the safety cord is not stretched otherwise it will hinder the receiver sliding through the hanger bracket.



**IMPORTANT** – Continue at STEP 5 (Connecting the Receiver) of the User Manual supplied with the Fan to complete the installation.



**IMPORTANT** – Aeratron strongly recommends that the fan suspension system is examined regularly, at least ones in every two years.

## Thank you. Your Aeratron team.

# AERATRON

Safety Cord