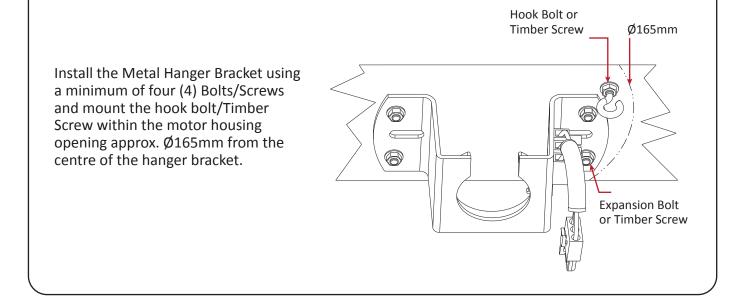

# AERATRON



### **STEP 1** Mounting the Metal Hanger Bracket



#### **STEP 2** Secure the Safety Cord



Wooden Ceiling (use Timber Screws)

**Concrete Ceiling (use Expansion Bolts)** 

Locate Suspension Ball in Hanger Bracket and secure the (loop) of the Safety cord to the hook expansion bolt or secure the Safety cord loop to the Ceiling with the Timber Screw.

Ensure the safety cord is not stretched otherwise it will hinder the receiver sliding through the hanger bracket.



**IMPORTANT** – Continue at STEP 5 (Connecting the Receiver) of the User Manual supplied with the Fan to complete the installation.



**IMPORTANT** – Aeratron strongly recommends that the fan suspension system is examined regularly, at least ones in every two years.

## Thank you. Your Aeratron team.

# AERATRON

Safety Cord Edition 2020/07