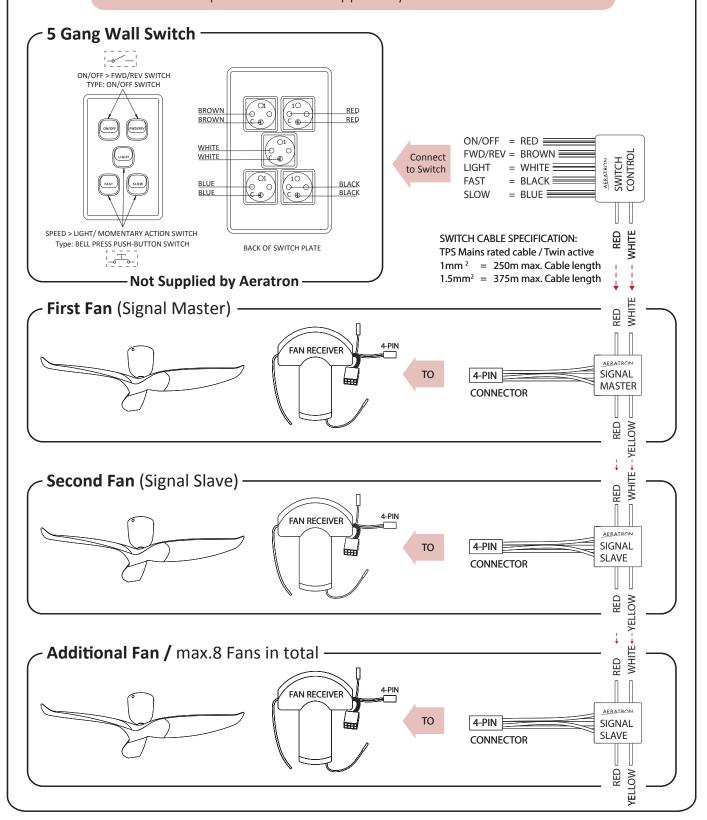

## **Aeratron Wall Switch Control Instruction**

**IMPORTANT** - The Wall Switch must be installed by a licensed and qualified electrician. 5 Gang Wall Switch components are not supplied by Aeratron