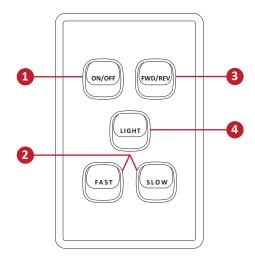

## **Controlling the Fan**

- 1. Fan ON/OFF
- 2. Speed Up/Down 1-6 Speed
- Forward/Reverse
   Use forward mode (clockwise) for cooling.
   Use reverse mode (anti-clockwise) to circulate warm air.
- Light On/Off
   To DIM, press and HOLD light button to cycle from bright to dark.